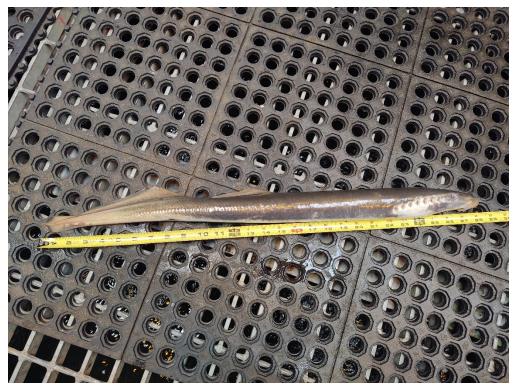

## SUBJECT: 20BON24 Adult Fish Facility Pacific Lamprey Mortality.

On 26 June, CRITFC Biologists notified Project Biologists of a Pacific Lamprey mortality found on the valve 15 trash rack. It was scanned for PIT tags, inspected for marks or injuries and returned to the river.

- A. Species Pacific Lamprey (Entosphenus tridentatus)
- B. Origin Unknown.
- C. Length Approximately 71 cm.
- D. Marks and tags None.
- E. Marks and Injuries found on carcass None.
- F. Cause and Time of Death Unknown
- G. Future and Preventative Measures None.